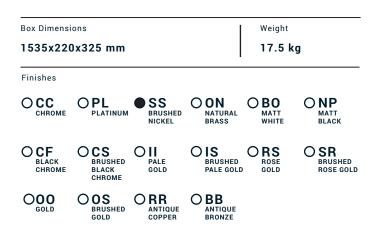

Collection

Article

WALLPAPER

## WP800

Description

Multi-functional shower in pure steel

Dimensions 671 [26.42 in] 583 [22.93 in] 135 [5.31 in] 89 [3.48 in] 6 1500 [59.06 in] ۲ 0000 þ ٦ 8 Cartridge Threaded fitting Supreme chromalux flexible hose -Flow Rate (+/-10%) Aerator 1 BAR 2 BAR 3 BAR -6 l\m 7.8 l\m 6.2 l\m