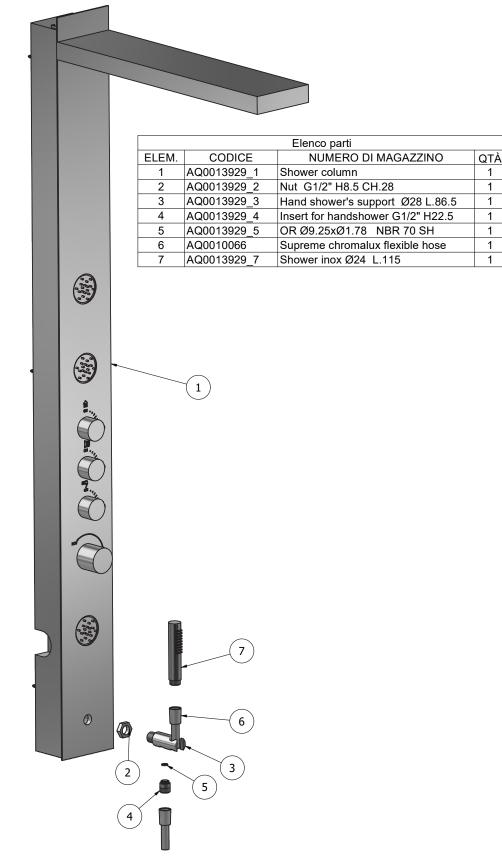

## WP800

Description

Multi-functional shower in pure steel

Dimensions 671 [26.42 in] 583 [22.93 in] 135 [5.31 in] 89 [3.48 in] 6 1500 [59.06 in] ۲ 0000 þ ٦ 8 Cartridge Threaded fitting Supreme chromalux flexible hose -Flow Rate (+/-10%) Aerator 1 BAR 2 BAR 3 BAR -6 l\m 7.8 l\m 6.2 l\m