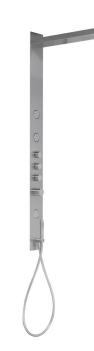

## WP800

Description

Multi-functional shower in pure steel

Dimensions 671 [26.42 in] 583 [22.93 in] 135 [5.31 in] 89 [3.48 in] 6 1500 [59.06 in] ۲ 0000 þ ٦ 8 Cartridge Threaded fitting Supreme chromalux flexible hose -Flow Rate (+/-10%) Aerator 1 BAR 2 BAR 3 BAR -6 l\m 7.8 l\m 6.2 l\m