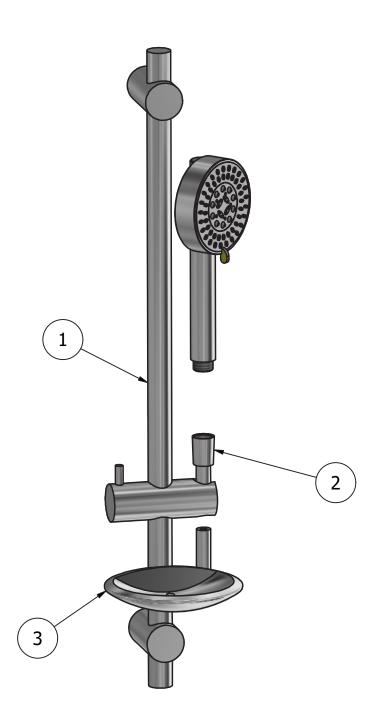

 Main body is a single hot stamped pieces

**P.IVA** 01785230986 capitale sociale €420.000,00 i.v. www.weareib.it

| ELENCO PARTI |           |                    |     |
|--------------|-----------|--------------------|-----|
| ELEMENTO     | CODICE    | DESCRIZIONE        | QTÀ |
| 1            | AQ0013700 | Shower rail        | 1   |
| 2            | AQ0010066 | Flex cromolux L150 | 1   |
| 3            | AQ0013755 | Soap holder        | 1   |