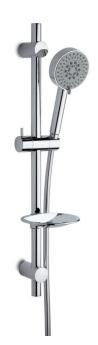

## Article SH101

Description

Multifunction shower rail with soap holder

Dimensions

 Aerator
 Flow Rate (+/-10%)

 1 BAR
 2 BAR
 3 BAR

 - I\m
 - I\m
 - I\m

 Production
 Material