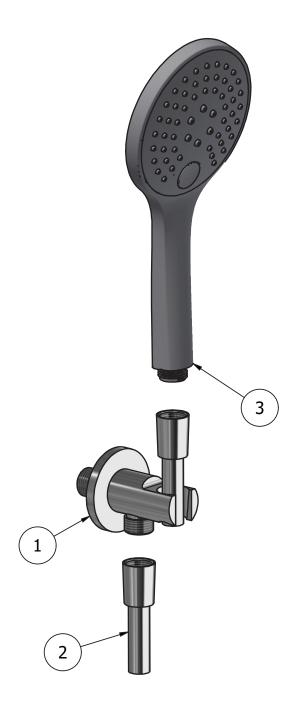

Production

Main body is a single hot stamped pieces

Material

ICIM PO CESTIONE CENTRE

| Parts list |           |                                    |    |
|------------|-----------|------------------------------------|----|
| ELEM       | CODE      | DESCRIPTION                        | QT |
| 1          | AQ0013638 | Handshower's round support         | 1  |
| 2          | AQ0010066 | Supreme chromalux flexible hose    | 2  |
| 3          | AQ0015213 | Hand shower clean three jets 12x12 | 1  |