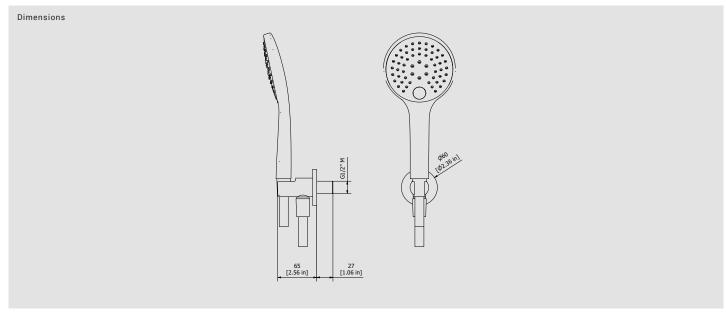

## Duplex three jets - Clean Plus

**Box Dimensions** Weight 280x260x70 mm 1.0 kg Finishes ● CC CHROME OPL OSS ON NATURAL BRASS O NP MATT BLACK OCS BRUSHED BLACK CHROME OCF BLACK CHROME OII PALE GOLD OIS ORS ROSE GOLD OSR BRUSHED ROSE GOLD OOO OS BRUSHED GOLD ORR ANTIQUE COPPER OBB ANTIQUE BRONZE