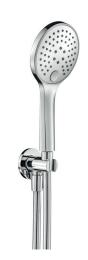

## Duplex three jets - Clean Plus

**Box Dimensions** Weight 280x260x70 mm 1.0 kg Finishes ● CC CHROME OPL OSS ON NATURAL BRASS O NP MATT BLACK OCS BRUSHED BLACK CHROME OCF BLACK CHROME OII PALE GOLD OIS ORS ROSE GOLD OSR BRUSHED ROSE GOLD OOO OS BRUSHED GOLD ORR ANTIQUE COPPER OBB ANTIQUE BRONZE