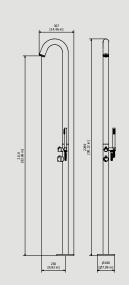

#### head

**Box Dimensions** Weight 1250 x 355 x 245 mm 29 kg Finishes OCF OCC  $\bigcirc$  BG ONG SS OCS BRUSHED BLACK CHROME GLOSSY WHITE GLOSSY BLACK BRUSHED NICKEL CHROME  $\bigcirc$  BO ONP 000  $\bigcirc$  BB OII ORR ANTIQUE BRONZE ANTIQUE COPPER

 $\circ$  os

BRUSHED GOLD **OSR** 

BRUSHED ROSE GOLD

Dimensions

ROSE GOLD

**ORS** 

OON

NATURAL BRASS OIS

BRUSHED PALE GOLD

OPL

**PLATINUM** 

| ©35 ceramic cartridge | Threaded fitting Threaded fitting G1/2" female |                    |                     |
|-----------------------|------------------------------------------------|--------------------|---------------------|
| Aerator               | Flow Rate (+/-10%)                             |                    |                     |
|                       | 1 BAR<br>6.9 l\min                             | 2 BAR<br>9.9 l\min | 3 BAR<br>12.2 l\min |