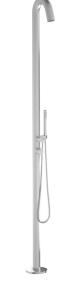

# **MA901**

Description

Floor standing indoor-outdoor shower column with shower-

#### head

**Box Dimensions** Weight 1250 x 355 x 245 mm 29 kg Finishes OCF OCC  $\bigcirc$  BG ONG SS OCS BRUSHED BLACK CHROME GLOSSY WHITE GLOSSY BLACK BRUSHED NICKEL CHROME  $\bigcirc$  BO ONP 000  $\bigcirc$  BB OII ORR ANTIQUE BRONZE ANTIQUE COPPER