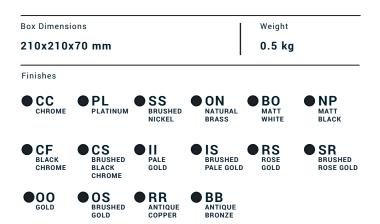

Collection

# **MONAMOUR**

Article

# **MA020**

Description

### Round showerhead Ø200 mm

Production

Main body is a single hot stamped pieces.

Material

**BRASS** 

According to CuZn39Pb3 (CW614N)

Max lead content: 2.5%