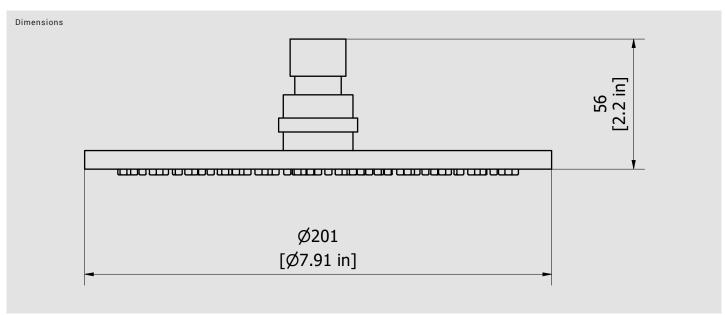

### Round showerhead Ø200 mm

Production

Main body is a single hot stamped pieces.

Material

**BRASS** 

According to CuZn39Pb3 (CW614N)

Max lead content: 2.5%