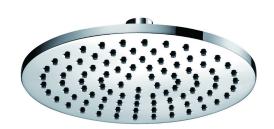

### Round showerhead Ø200 mm

Production

Main body is a single hot stamped pieces.

Material

**BRASS** 

According to CuZn39Pb3 (CW614N)

Max lead content: 2.5%