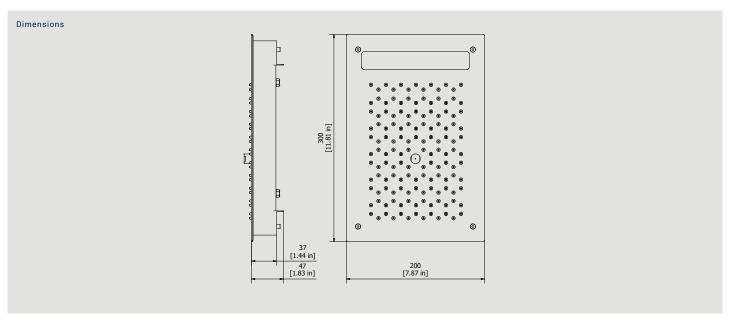

# **AB100**

Description

Ceiling or wall mountable built in showerhead/body jet with rain, nebulization and chromotherapy

| Box Dimensions 455x310x75 mm |                         |                        | Weight 4.6 kg            |                          |                           |
|------------------------------|-------------------------|------------------------|--------------------------|--------------------------|---------------------------|
| Finishes                     |                         |                        |                          |                          |                           |
| ● CC<br>CHROME               | OCF<br>BLACK<br>CHROME  | OBG<br>GLOSSY<br>WHITE | ONG<br>GLOSSY<br>BLACK   | OSS<br>BRUSHED<br>NICKEL | OCS  BRUSHED BLACK CHROME |
| O BO<br>MATT<br>WHITE        | ONP<br>MATT<br>BLACK    | O 00<br>GOLD           | OBB<br>ANTIQUE<br>BRONZE | O II<br>PALE<br>GOLD     | ORR ANTIQUE COPPER        |
| ORS<br>ROSE<br>GOLD          | OON<br>NATURAL<br>BRASS | OIS  BRUSHED PALE GOLD | OOS<br>BRUSHED<br>GOLD   | OSR  BRUSHED  ROSE  GOLD | OPL<br>PLATINUM           |

Cartridge

Threaded fitting G1/2" F

Aerator

Flow Rate (+/-10%)

1 BAR 2 BAR 3 BAR 3 BAR 11 l\min 11 l\min

Production

Main body is a single casted pieces

Material